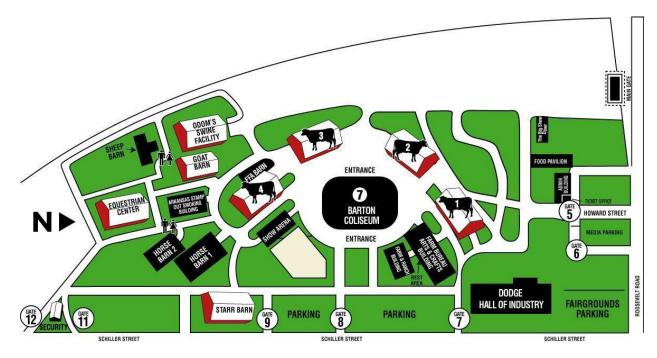

#### HORSES

Arkansas horses must be accompanied by the original report of negative EIA test within 12 months prior to exhibition. Horses from out of state require the original report of negative EIA test within 12 months AND original health certificate issued within 30 days prior to exhibition. Health Certificate must include individual identification and temperature reading of animal. Photocopies are not acceptable. Contestant's horses will be stalled at Horse Barn #1 on the Fairgrounds. Bring your own bedding.

#### SATURDAY, September 28th BEGINNING 7:00am

Enter the fairgrounds through Gate 11 on Schiller Street (Go south off Roosevelt Road on Schiller along the east fence line of the grounds to the end). Security staff will direct you to Horse Barn #1 to unload and stall horses, and then to park trailers as instructed. This will also be the time to decorate your stall.

South on Schiller Street, along the East fence of the fairgrounds, to the end at Gate 11 on your right. Security staff will assist with directions to appropriate buildings and parking instruction.

| ARKANSAS<br>STATE<br>FAIR         | ARKANSAS STATE FAIR - RODEO QUEEN COMPETITION<br>2600 Howard St., Little Rock, AR 72206 ~ Phone 501-590-9367 ~<br>Email:melinda.stafford@acxion.com<br>2024 RODEO QUEEN ENTRY FORM |        |          |             |  |  |
|-----------------------------------|------------------------------------------------------------------------------------------------------------------------------------------------------------------------------------|--------|----------|-------------|--|--|
| CONTESTANT NAME                   |                                                                                                                                                                                    |        | PHONE_   |             |  |  |
| ADDRESS                           |                                                                                                                                                                                    |        |          |             |  |  |
| BIRTHDATE<br>SCHOOL NAME (IF APPL |                                                                                                                                                                                    |        | AIR      |             |  |  |
| EMAIL                             |                                                                                                                                                                                    |        |          |             |  |  |
| Age Divisior                      | n : Senior                                                                                                                                                                         | Junior | Princess | Little Miss |  |  |
| HORSE INFORMATION                 |                                                                                                                                                                                    |        |          |             |  |  |
| CLUB/ASSOCIATION MEMBERSHIPS      |                                                                                                                                                                                    |        |          |             |  |  |
|                                   |                                                                                                                                                                                    |        |          |             |  |  |
|                                   |                                                                                                                                                                                    |        |          |             |  |  |
|                                   |                                                                                                                                                                                    |        |          |             |  |  |
|                                   |                                                                                                                                                                                    |        |          |             |  |  |
|                                   |                                                                                                                                                                                    |        |          |             |  |  |
| HONORS & AWARDS                   |                                                                                                                                                                                    |        |          |             |  |  |
|                                   |                                                                                                                                                                                    |        |          |             |  |  |
|                                   |                                                                                                                                                                                    |        |          |             |  |  |
|                                   |                                                                                                                                                                                    |        |          |             |  |  |
| SPECIAL INTEREST & HOBBIES        |                                                                                                                                                                                    |        |          |             |  |  |
|                                   |                                                                                                                                                                                    |        |          |             |  |  |
|                                   |                                                                                                                                                                                    |        |          |             |  |  |
|                                   |                                                                                                                                                                                    |        |          |             |  |  |
|                                   |                                                                                                                                                                                    |        |          |             |  |  |
|                                   |                                                                                                                                                                                    |        |          |             |  |  |