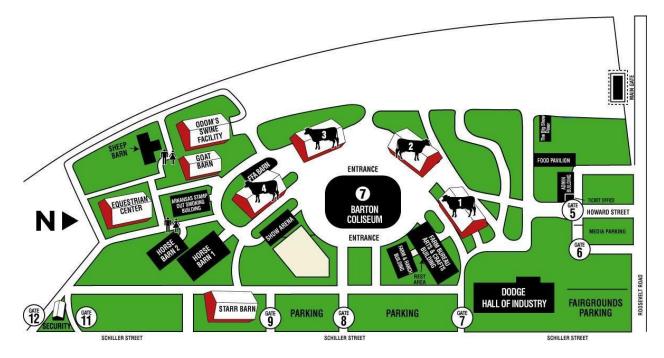

#### SATURDAY, September 28th BEGINNING 7:00am

Enter the fairgrounds through Gate 11 on Schiller Street (Go south off Roosevelt Road on Schiller along the east fence line of the grounds to the end). Security staff will direct you to Horse Barn #1 to unload and stall horses, and then to park trailers as instructed. This will also be the time to decorate your stall.

South on Schiller Street, along the East fence of the fairgrounds, to the end at Gate 11 on your right. Security staff will assist with directions to appropriate buildings and parking instruction.

| ARKANSAS<br>STATE<br>FAIR    | ARKANSAS STATE FAIR - RODEO QUEEN COMPETITION<br>2600 Howard St., Little Rock, AR 72206 ~ Phone 501-590-9367 ~<br>Email:melinda.stafford@acxion.com<br>2024 RODEO QUEEN ENTRY FORM |        |          |             |   |  |
|------------------------------|------------------------------------------------------------------------------------------------------------------------------------------------------------------------------------|--------|----------|-------------|---|--|
| CONTESTANT NAME              |                                                                                                                                                                                    |        | PHONE_   |             |   |  |
| ADDRESS                      |                                                                                                                                                                                    |        |          |             |   |  |
|                              | AGE<br>PLICABLE)                                                                                                                                                                   |        |          |             |   |  |
| EMAIL                        |                                                                                                                                                                                    |        |          |             |   |  |
| Age Divisio                  | n : Senior                                                                                                                                                                         | Junior | Princess | Little Miss | 5 |  |
| HORSE INFORMATION            |                                                                                                                                                                                    |        |          |             |   |  |
| CLUB/ASSOCIATION MEMBERSHIPS |                                                                                                                                                                                    |        |          |             |   |  |
|                              |                                                                                                                                                                                    |        |          |             |   |  |
|                              |                                                                                                                                                                                    |        |          |             |   |  |
|                              |                                                                                                                                                                                    |        |          |             |   |  |
|                              |                                                                                                                                                                                    |        |          |             |   |  |
|                              |                                                                                                                                                                                    |        |          |             |   |  |
| HONORS & AWARDS _            |                                                                                                                                                                                    |        |          |             |   |  |
|                              |                                                                                                                                                                                    |        |          |             |   |  |
|                              |                                                                                                                                                                                    |        |          |             |   |  |
|                              |                                                                                                                                                                                    |        |          |             |   |  |
| SPECIAL INTEREST & HOBBIES   |                                                                                                                                                                                    |        |          |             |   |  |
|                              |                                                                                                                                                                                    |        |          |             |   |  |
|                              |                                                                                                                                                                                    |        |          |             |   |  |
|                              |                                                                                                                                                                                    |        |          |             |   |  |
|                              |                                                                                                                                                                                    |        |          |             |   |  |
|                              |                                                                                                                                                                                    |        |          |             |   |  |