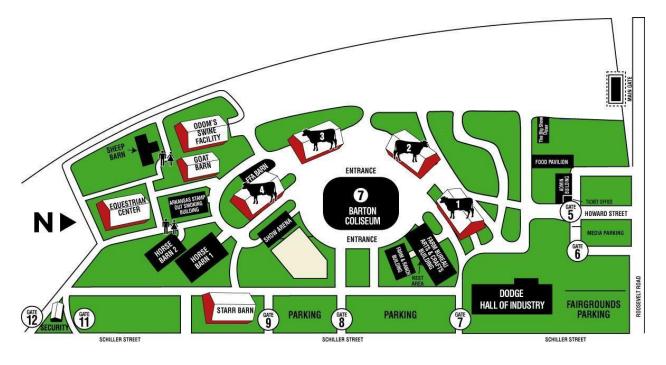

#### SATURDAY, September 28th BEGINNING 7:00am

Enter the fairgrounds through Gate 11 on Schiller Street (Go south off Roosevelt Road on Schiller along the east fence line of the grounds to the end). Security staff will direct you to Horse Barn #1 to unload and stall horses, and then to park trailers as instructed. This will also be the time to decorate your stall.

Access to Gate 11 from Roosevelt Road:

South on Schiller Street, along the East fence of the fairgrounds, to the end at Gate 11 on your right. Security staff will assist with directions to appropriate buildings and parking instruction.